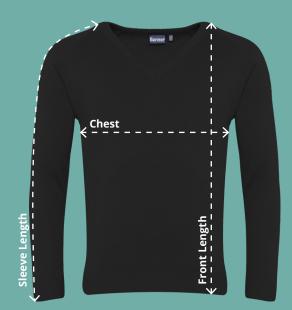

## Chest (At 2cm from under arm)

Measure across the chest at 2cm below the underarm with the garment laid flat.

## **Front Length**

Measure from the side neck point of the shoulder down to the hemline.

## **Overarm Sleeve Length**

Measure from where the shoulder seam meets the neck opening down to the end of the cuff.

Premier L/C V-Neck Jumper Code: AAAA112033 (1WW)

| Premier L/C V-Neck Jumper |      |      |     |      |     |      |     |     |      |     |     |     |
|---------------------------|------|------|-----|------|-----|------|-----|-----|------|-----|-----|-----|
| To fit chest (Inches)     | 24″  | 26″  | 28″ | 30″  | 32″ | 34″  | 36″ | 38″ | 40″  | 42″ | 44″ | 46″ |
| 1/2 Chest (cm)*           | 33.5 | 36   | 39  | 41.5 | 44  | 46.5 | 49  | 52  | 54.5 | 57  | 59  | 61  |
| Front length (cm)         | 43   | 46   | 49  | 52   | 55  | 59   | 63  | 67  | 70   | 72  | 74  | 76  |
| Sleeve length (cm)*       | 46   | 49.5 | 53  | 57   | 61  | 65   | 69  | 72  | 74.5 | 77  | 79  | 81  |